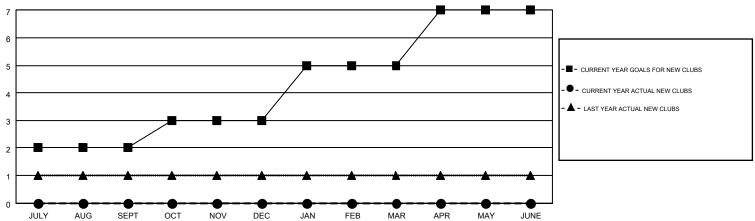

## GOALS AND ACTUAL NEW CLUBS CUMULATIVE

## MONTHLY MEMBERSHIP PROGRESS REPORT

Multiple District 49

Results as of: 9/30/2016

**LOCATION: ALASKA** 

GMT CA 1

**GARY WONG** 

| Clubs                 |                  |           |                  |                  |  |  |  |  |  |
|-----------------------|------------------|-----------|------------------|------------------|--|--|--|--|--|
| RESULTS FOR 2016-2017 |                  |           |                  |                  |  |  |  |  |  |
| QUARTER               | NEW CLUB<br>GOAL | NEW CLUBS | DROPPED<br>CLUBS | NET<br>GAIN/LOSS |  |  |  |  |  |
| JULY/AUG/SEPT         | 2                | 0         | 0                | 0                |  |  |  |  |  |
| OCT/NOV/DEC           | 1                | 0         | 0                | 0                |  |  |  |  |  |
| JAN/FEB/MAR           | 2                | 0         | 0                | 0                |  |  |  |  |  |
| APR/MAY/JUNE          | 2                | 0         | 0                | 0                |  |  |  |  |  |