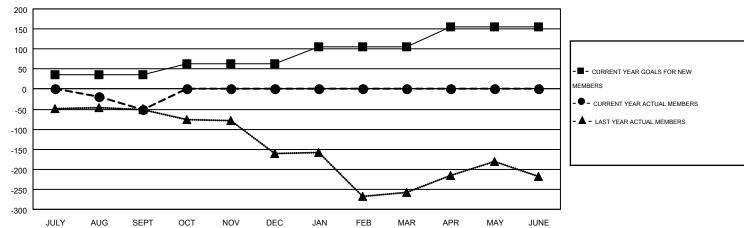

## GOALS AND ACTUAL MEMBERS CUMULATIVE

| DROPPED CLUBS: 0 |     | 14 CLUBS OF 69 ADDED 1 OR MORE | GENDER DISTRIBUTION |                |     |
|------------------|-----|--------------------------------|---------------------|----------------|-----|
|                  |     | NEW MEMBERS                    | MALE                | 1,351 (58.21%) |     |
|                  |     |                                | FEMALE              | 970 (41.79%)   |     |
| DROPPED MEMBERS  |     |                                |                     |                |     |
| DECEASED         | 6   | CLICK HERE FOR HEALTH          | EAAN VANDERG        |                | 569 |
| CLUB CANCELLED   | 0   | ASSESSMENT DATA                | FAMILY UNIT MEMBERS |                |     |
| OTHER            | 95  |                                | HEAD OF HOUSEHOLD   |                | 271 |
| TOTAL            | 101 |                                | NON-HEAD OF HOUSE   | HOLD           | 298 |

| Members               |                    |                                        |                    |                  |  |  |  |  |  |  |
|-----------------------|--------------------|----------------------------------------|--------------------|------------------|--|--|--|--|--|--|
| RESULTS FOR 2016-2017 |                    |                                        |                    |                  |  |  |  |  |  |  |
| QUARTER               | NEW MEMBER<br>GOAL | CHARTER AND<br>NEW<br>MEMBERS<br>ADDED | DROPPED<br>MEMBERS | NET<br>GAIN/LOSS |  |  |  |  |  |  |
| JULY/AUG/SEPT         | 36                 | 50                                     | 101                | -51              |  |  |  |  |  |  |
| OCT/NOV/DEC           | 27                 | 0                                      | 0                  | 0                |  |  |  |  |  |  |
| JAN/FEB/MAR           | 43                 | 0                                      | 0                  | 0                |  |  |  |  |  |  |
| APR/MAY/JUNE          | 49                 | 0                                      | 0                  | 0                |  |  |  |  |  |  |